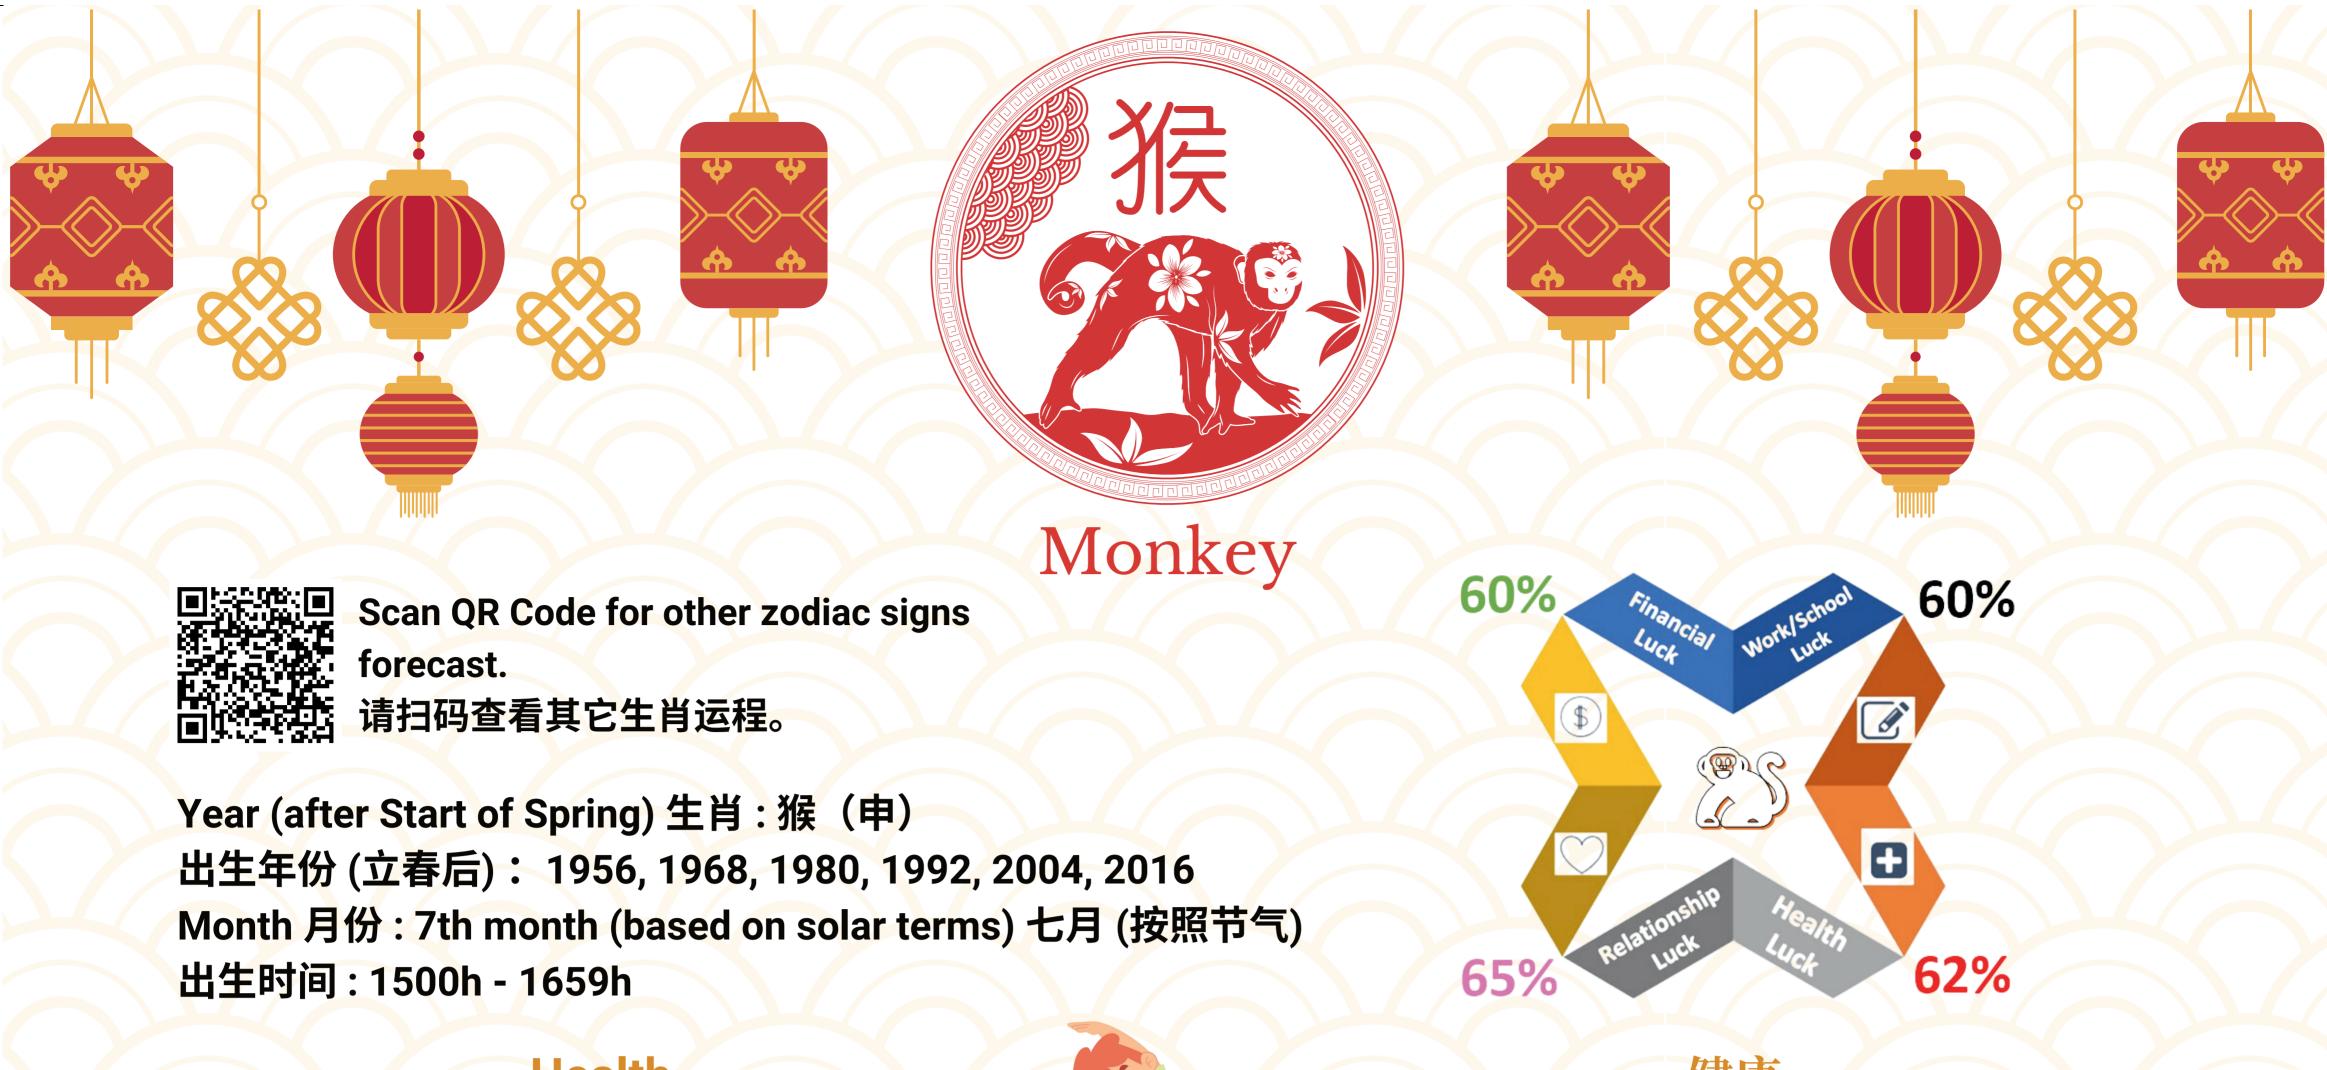

#### Wealth

It will be a fruitful year for those who are hardworking. Lucky stars are shining brightly at those willing to take the extra mile.

## 财富

不要停顿

在工作方面,尽可能多常在外走动,

发奋图强,刻苦耐劳,就会有丰收的一年。愿意付出更多心血的人,会有幸运星的眷顾。

### Relationship

Use more of your lucky colours to attract more benefactors. Avoid being overly stubborn, which can cause disharmony with others.

#### Career

Need to beware of squabbles and conflicts. with co-workers. Have more honest open communications to improve human relationship luck.

Recommended Cures for those with Monkey astrological signs in their Bazi chart for the Wood Dragon Year: 尽量使用您的幸运颜色来吸引贵人。避免过于执 着,导致与他人不和谐。

人缘

事业

小心和同事争吵与冲突。要改善人际关系运势, 需时刻保持良好的沟通,态度要诚恳,并给予他 人尊重和体谅。

甲辰年属猴人的建议:

• 祈求莲花生大师,观音菩萨,阎摩法王和文殊

- Pray to Guru Rinpoche, Avalokitesvara, Lord Kalarupa and Manjusri Bodhisattva for blessings.
- Pray to Lord Indra on the first hour of the 9th day of the first Lunar Month, i.e. 17 Feb 2024 at 2300h onwards.
- Perform Mikha Prayers to avoid quarrels and gossips.
- Offer lights in the temple.
- Listen to dharma teachings or go for personal development courses.
- Donate coffins and medicine to the needy.
- Pray to Dorje Drolo to request helpful benefactors for yourself on 5 March 2024 from 0918h onwards.