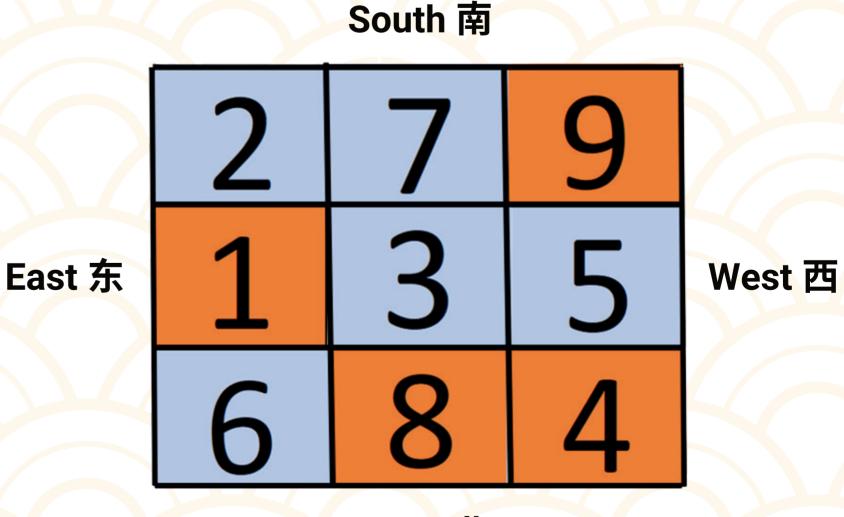

,因为今年没有吉星供照。
- People with the following animal signs in their Year, Month, Day and Time Pillar of their Bazi chart –Dragon, Dog, Ox, Rabbit, should pray to Lord Kalachakra as they have afflictions with the Tai Sui.
- People with the following animal signs in their Year, Month, Day and Time Pillar of their Bazi chart – Rat, Dragon, Horse, Monkey, should pray to Dorje Drolo for useful benefactors and to ward off malicious energies.
- People born with the following animal signs in their Year, Month, Day and Time Pillar of their Bazi chart – Rat, Rabbit, Horse, Monkey, Dog, should make offerings of butter lamps or lights, prayer flags and do good deeds this year to increase merits, and request for blessings and protection as they have weak or no lucky stars.

#### 2024 FLYING STAR CHART 飞星图



North 北