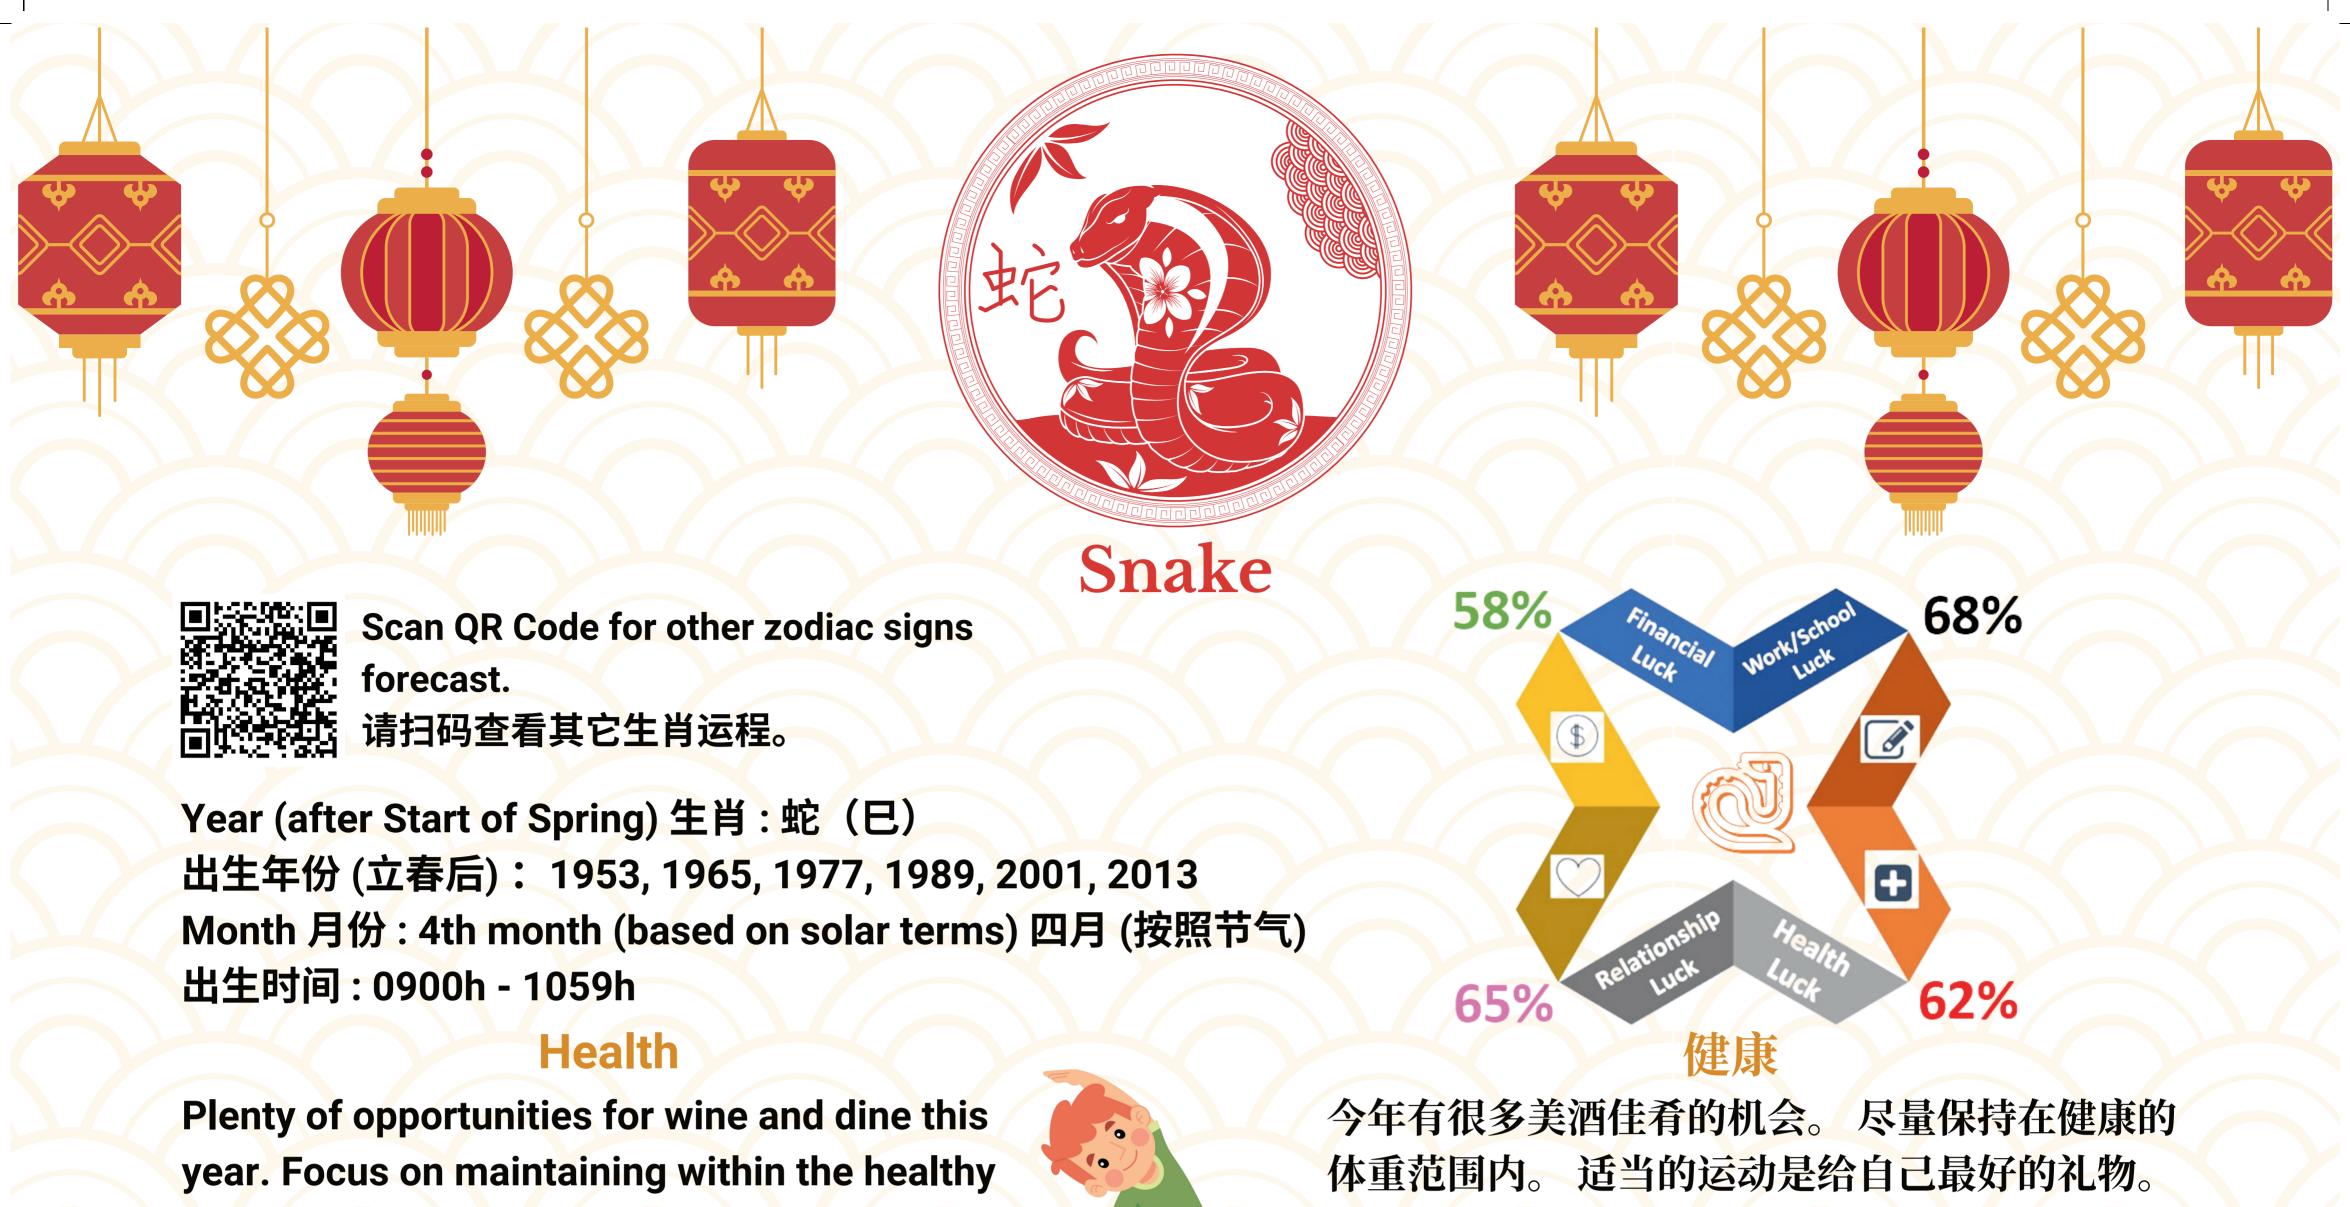

#### Wealth

It will be a rosy year ahead if you have more financial discussions over meals to retain the lucky star in your house and have no home Feng Shui issue.

## 财富

多在饭局中讨论财经理财话题, 星。如果家里没有风水问题,,今年会是大丰收 的一年。

# 能留住幸运

人缘 保持开朗愉快, 增强个人魅力, 凡事就会如你所 愿。

事业

#### Career

Seek new learning experience and gain new perspective.

寻求新的学习体验,开拓视野。

**Recommended Cures for those with Snake astrological** 

甲辰年属蛇人的建议:

#### signs in their Bazi chart for the Wood Dragon Year:

- Pray to Guru Rinpoche, Avalokitesvara, Lord Kalarupa, Manjusri Bodhisattva and Sun **Bodhisattva for blessings.**
- Pray to Lord Dzambhala for wealth blessings.
- Listen to dharma teachings or go for personal development courses.
- Pray to Green Tara for blessings to help avert mishaps.

- 祈求莲花生大师,观音菩萨,阎摩法王,文殊 菩萨和日光菩萨加持。
- 祈求财神护佑赐予财富的加持。
- 聆听佛指导课程, 也参加个人发展课程。
- 祈求绿度母加持, 趋吉避凶。

go for blood donation, dental check-up visit.