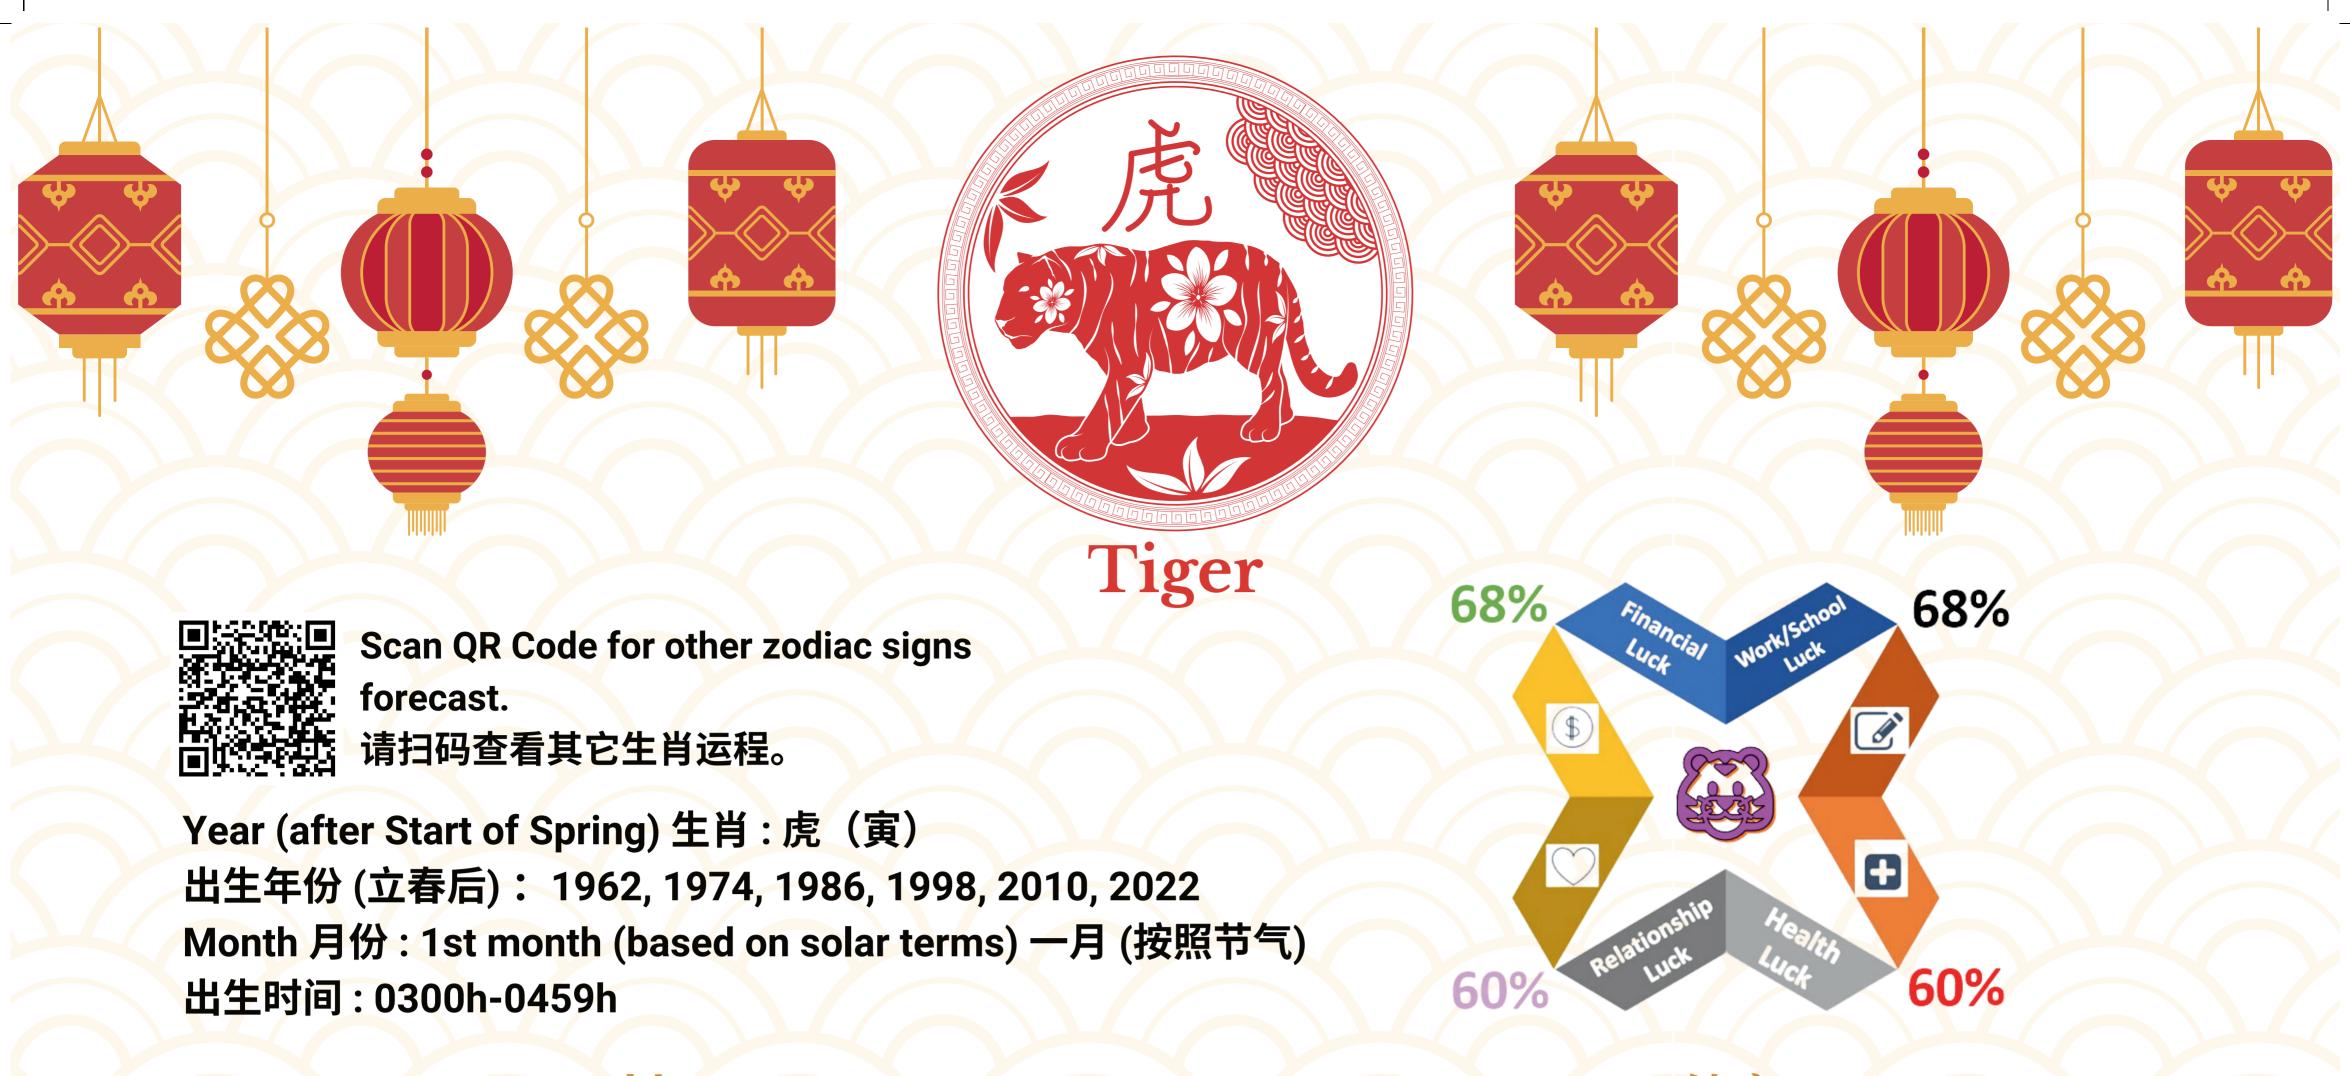

## 财富

收入会逐渐稳定。不要期待立即的好转和攀升, 靠个人的勤奋努力会让您有稳定的基础,为将来 铺路。

人缘 保持笑脸迎人的态度,您的正能量就吸引到也负 有正能量的人。

事业 时刻保持积极活跃,把一切视为能够应付的挑 战。不要陷入消极状态,否则难以恢复。

Recommended Cures for those with Tiger astrological signs in their Bazi chart for the Wood Dragon Year:

- Pray to Guru Rinpoche, Lord Medicine Buddha and Manjusri Bodhisattva for blessings.
- Pray to Lord Indra on the first hour of the 9th day of the first Lunar Month, i.e. 17 Feb 2024 at 2300h onwards.
- Pray to Amitayus Buddha for longevity blessings for elders at home.
- Listen to dharma teachings or go for personal development courses.

#### 甲辰年属虎人的建议:

- 祈求莲花生大师, 药师佛和文殊菩萨加持。
- 农历新年正月初九第一时辰,即2024甲辰2月
   17日2300时开始祈求帝释天尊保佑。
- 向无量寿佛祈求长辈长寿的加持。
- 聆听佛指导课程, 也参加个人发展课程。

**Co-organised by**:

GEOMANCY

Scan QR Code for other zodiac signs forecast. 请扫码查看其它生肖运程。