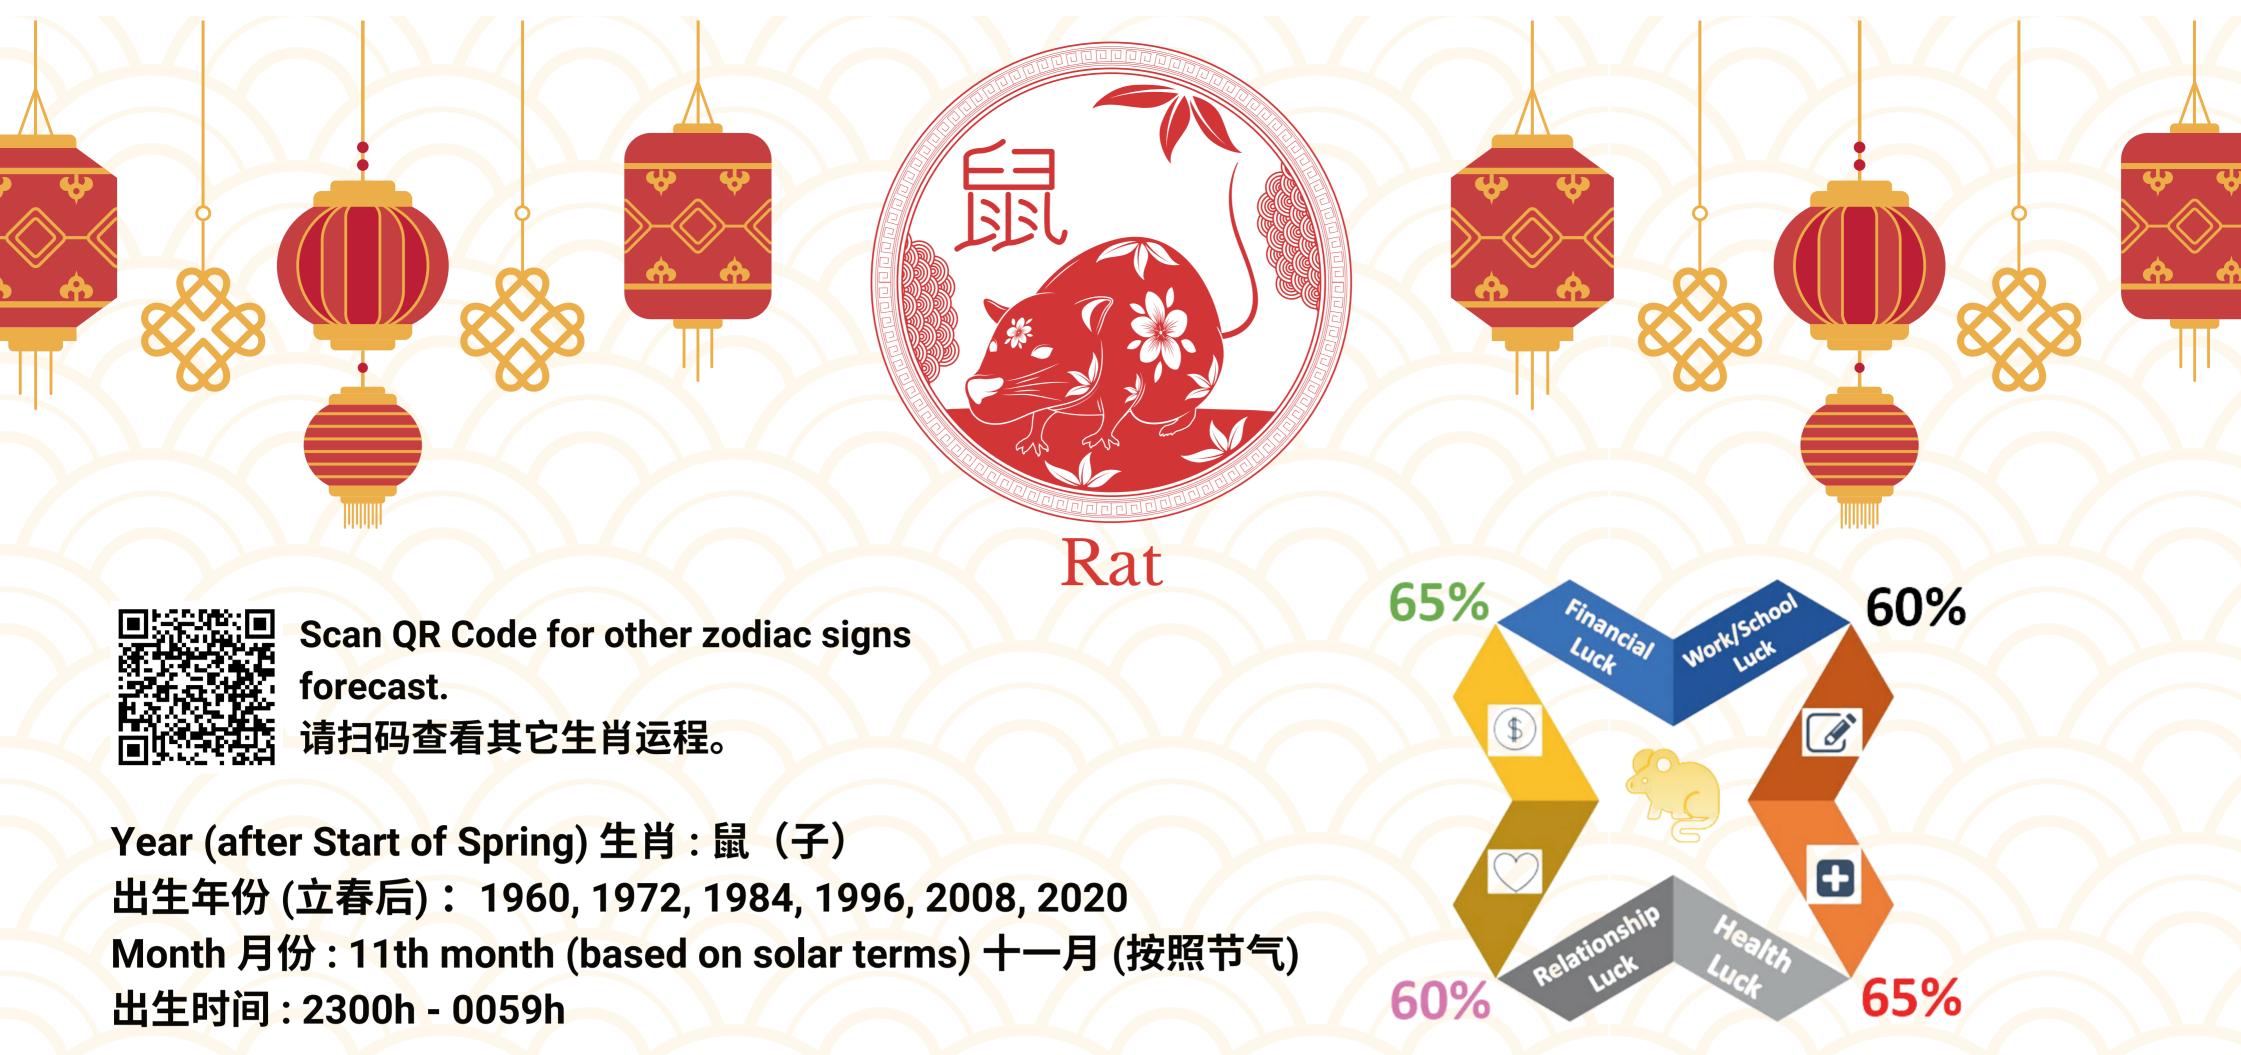

Take extra precaution for personal safety at night. Highly recommended to do voluntary work and give to charity to gain more merits. 晚上在外要注意个人安全。多积德行善、做义

#### 工,捐款或物资等。

#### Wealth

Be careful with own accounts and financial status. Go for longer term investments instead of speculations or else you will be burnt easily.

## Relationship

Need to walk the talk to get everyone on the same page.

#### Career

Career star is shining brightly. Work hard and you will gain your well-deserved rewards and recognition.

**Recommended Cures for those with Rat astrological** signs in their Bazi chart for the Wood Dragon Year:

 Pray to Guru Rinpoche and Sun Bodhisattva for blessings.

## 财富

要清楚自己的账户交易和财务状况,多加谨慎处 选择长期投资,不要投机,以免遭受损失。 理。

人缘 自己要做到言出必行,才能让大家信服。

事业星明亮,您的努力与付出,将会得到同等的 回报和表扬。

事业

甲辰年属鼠人的建议:

• 祈求莲花生大师和日光菩萨加持。

- Pray to Green Tara for blessings to help avert mishaps.
- Perform Mikha Prayers to avoid quarrels and gossips.
- Pray to Lord Indra on the first hour of the 9th day of the first Lunar Month, i.e. 17 Feb 2024 at 2300h onwards.
- Pray to Dorje Drolo to request helpful benefactors for yourself on 5 March 2024 from 0918h onwards.
- Offer lights in the temple.
- Pray to Amitayus Buddha for longevity blessings for elders at home.
- See a dentist or acupuncturist at the beginning of the lunar new year.

- 祈求绿度母加持, 趋吉避凶。
- 执行消弭哉祸谛语祈愿文,祈祷以避免争执和 流言蜚语。
- 农历新年正月初九第一时辰,即2024甲辰2月 17日2300时开始祈求帝释天尊保佑。
- 2024甲辰年3月5日0918时开始,向愤怒莲师 多杰托洛祈求赐予贵人。
- · 在寺庙里供灯。

- ·向无量寿佛祈求长辈长寿的加持。
- ·在农历新年初看牙医或针灸师。

Scan QR Code for other zodiac signs forecast.
请扫码查看其它生肖运程。

Year (after Start of Spring) 生肖 : 牛(丑) 出生年份 (立春后): 1961, 1973, 1985, 1997, 2009, 2021 Month 月份 : 12th month (based on solar terms) 十二月 (按照节气) 出生时间 : 0100h - 0259h