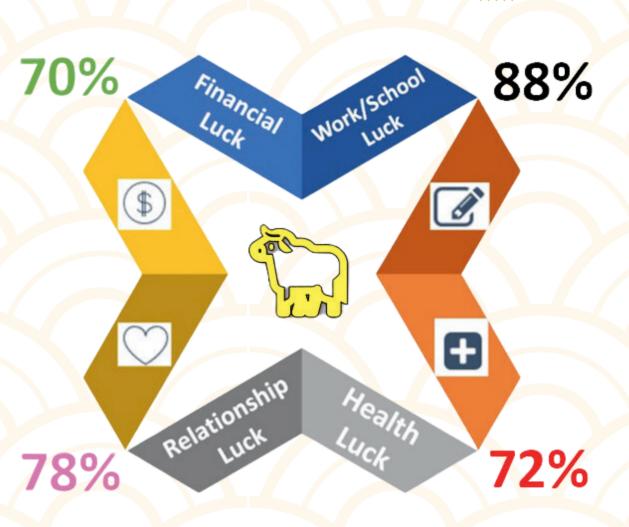

#### Health

Plenty of opportunities for parties and gatherings. Prioritise them wisely. Do not

Goat

## 65% 70% ancial Ð 62% 68%

#### 健康

如果社交活动机会太过频密, 需要有技巧的筛 选。不要过于沉迷与酒色,容易影响思路模糊不

overly indulge in alcohol and can cause mind fogginess easily.

#### Wealth

Make important decisions during the night. Seek advices from mentors to improve your chances of success.

#### Relationship

Strong benefactor luck. You will enjoy good relationship this year. If you are planning for career advancement or business growth, be clear on your goals and you are able to attract the right person and resources to assist you.

#### Career

This year will make you feel easily confused. Ensure all the legal documents are properly prepared by a professional to protect your rights. Do not be easily swayed by others to make irrational decision that you might regret.

## 财富

夜晚才做重要的决定。请良师指教,成功机率会 更高。

## 人缘

贵人星高照,人缘极佳。如果在事业或者生意有 所计划与发展,有目标明确,就能吸引到伯乐赏 识,或者获得卧龙凤雏的一臂之力。

#### 事业

今年会让你很容易感到迷茫。确保所有法律文件 由可靠的专业人士妥善处理,以保护您的个人权 利。不要轻易被别人左右,做出不理智的决定, 以免后悔。

**Recommended Cures for those with Goat astrological** signs in their Bazi chart for the Wood Dragon Year:

- Pray to Guru Rinpoche and Moon Bodhisattva for blessings.
- Pray to Lord Indra on the first hour of the 9th day of the first Lunar Month, i.e. 17 Feb 2024 at 2300h onwards.
- Offer lights in the temple.
- Hang prayer flags.
- Pray to Green Tara for blessings to help avert mishaps.

#### 甲辰年属羊人的建议:

- 祈求莲花生大师和月光菩萨加持。
- •农历新年正月初九第一时辰,即2024甲辰2月 17日2300时开始祈求帝释天尊保佑。
- 在寺庙里供灯。
- 挂经幡。
- 祈求绿度母加持, 趋吉避凶。

Need to be on the move around more at work.

Do not be stationary for too long.